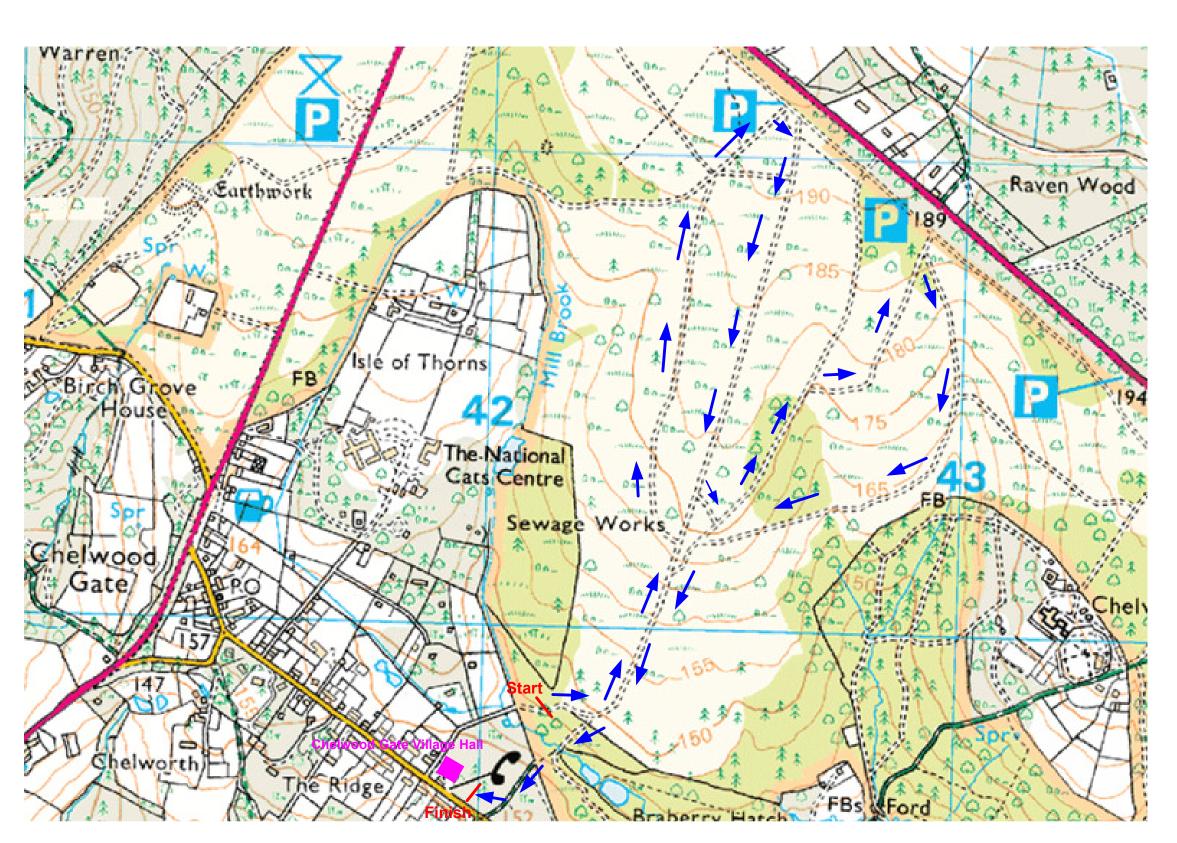

## **Ashdown 2017 Fun Run - Map of Route**

**Sunday 21st May 2017** 

The route is indicated on the map to the right with blue arrows. The run is on forest tracks and will of course be well signed and marshalled.

Chelwood Gate village hall is marked in purple on the map, post code for satnav is RH17 7LF - the village hall is easy to find on the road between Chelwood Gate and Nutley. Please park on the road outside as there is limited parking at the village hall itself.

The run starts behind the Village Hall, and ends on Jubilee Green next to it - shown in red on the map. Marshalls will escort runners to the start.

The route runs near, or adjacent to, two car parks on the A22. In the north-east corner is 'Trees', and north-west of that is 'Long'. The third car park shown on the A22, to the east of the map, is 'Vachery'.